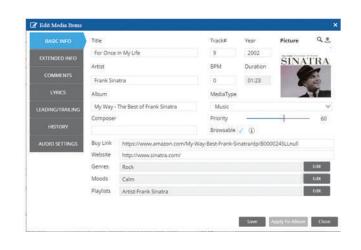

### Cloud-Based

SAM Broadcaster Cloud allows you to upload your content, set rotation rules, tasks and playblocks... and then shut down your computer! You can relax knowing SAM Broadcaster Cloud is keeping your station running 24/7 even if you are not around to operate it. No servers or staff necessary! It's the easiest way to create an online radio station.