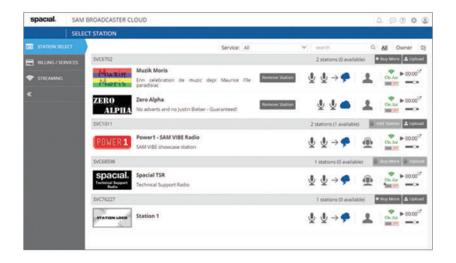

## What it includes:

- 1 Station
- · Live and Cloud Streaming
- · Responsive Players and Widgets
- · Live Campaign Management
- · Yield-Op SSP for Managing Programmatic Sales
- · On Demand Analytics Tools
- · Ability to Share Libraries Between Stations
- 50GB of Storage
- Automatic Fall-Back Station for Live Broadcast Disconnections
- · Advanced Audio Processing
- · Royalty Reporting