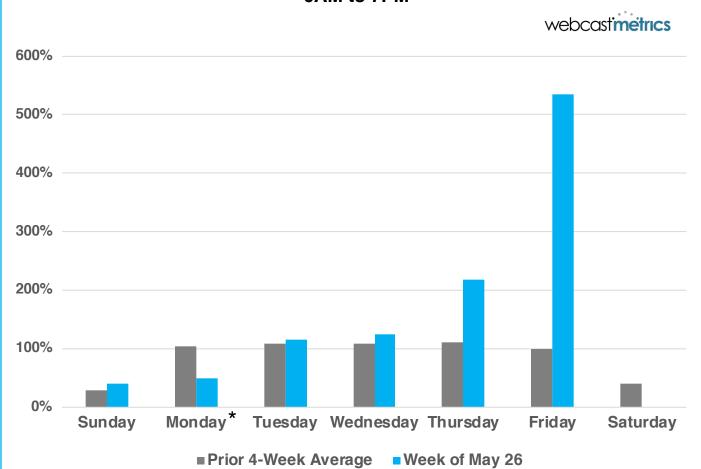

# STREAMING OF WPLJ-FM INCREASES TO 535% OF AVERAGE ON THE LEGENDARY STATION'S LAST DAY

## Average Active Sessions 6AM to 7PM

<sup>\*</sup>Monday May 27 was a holiday (Memorial Day) in the U.S.