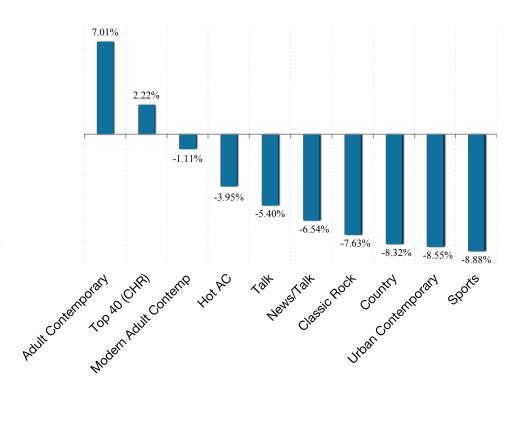

## **Adult Contemporary Format Shows** Largest Increase at 7%

When compared to October 2017, the Adult Contemporary format showed the largest increase at 7.01% in AAS during the Monday through Friday, 6am-7pm daypart.