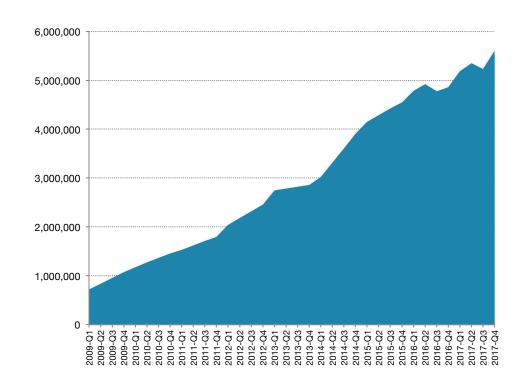

# Total Weekday Listening Remains Steady at 5.64 Million in the U.S.

All measured clients within the U.S. reported a total of 5,639,525 Average Active Sessions (AAS) during the Monday through Friday 6:00am to 8:00pm daypart, and 4,768,035 AAS during the Monday through Sunday 6:00AM to Midnight daypart.