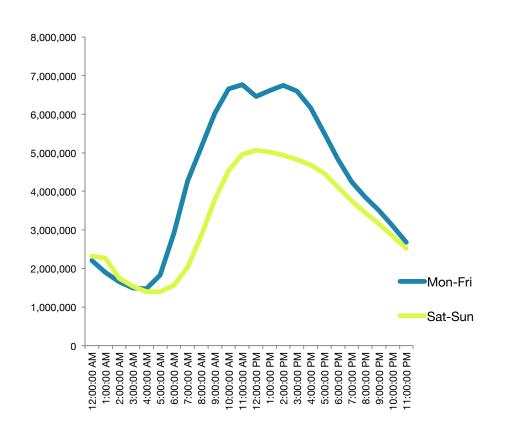

#### Weekday Listening Shows Highest Peak at 11:00am

Midweek listening shows peak AAS occurring at 11:00am in November of 2017. Over the weekend, listening shows peak AAS at 12:00pm, before gradually declining throughout the afternoon.