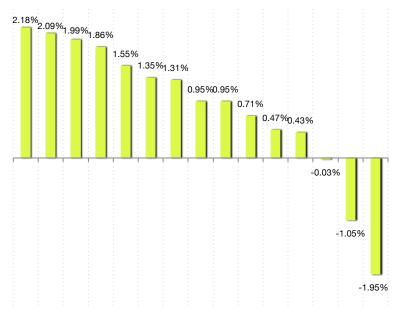

### **Miami Market Shows Largest Increase at** 2.18%

Looking at the Top 15 markets as compared to October 2017, the Miami market showed the largest listening increase at 2.18% in AAS during the Monday through Friday 6am to 7pm daypart, followed by Phoenix.

Mariift. Lauderdae Hollywood Demer Honger Houston Cally eston John Francisco rice attle Tacoma picolity of the Model n' Washington DC Hen John Los Ardeles Chicago **Detroit** 