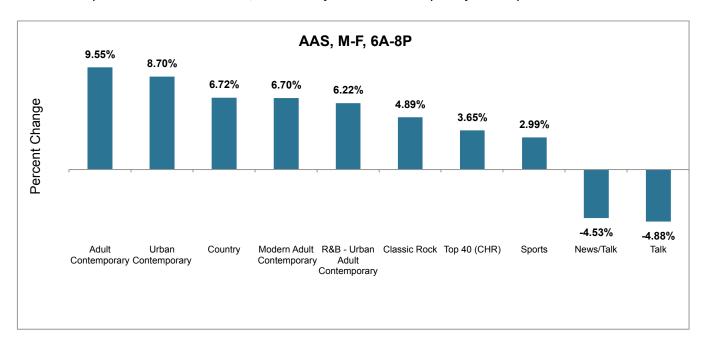

## Top 10 Formats (October 2016 vs. September 2016)

When compared to September 2016, the Adult Contemporary format showed the largest listening gains with a 9.55 percent increase in AAS, followed by Urban Contemporary at 8.7 percent.