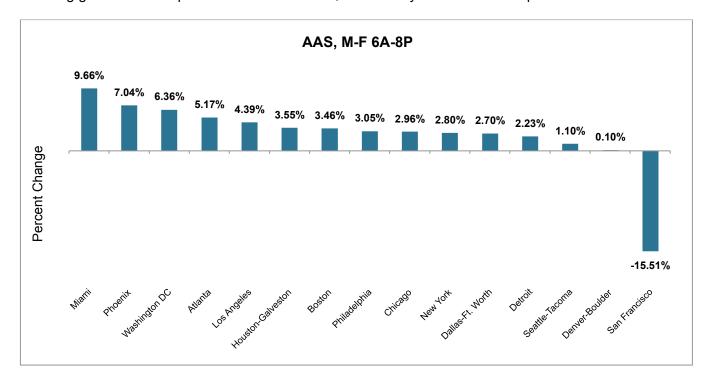

## Top 15 Markets (October 2016 vs. September 2016)

Looking at the Top 15 Markets as compared to September 2016, Miami showed the largest listening gain with a 9.6 percent increase in AAS, followed by Phoenix at 7.04 percent.