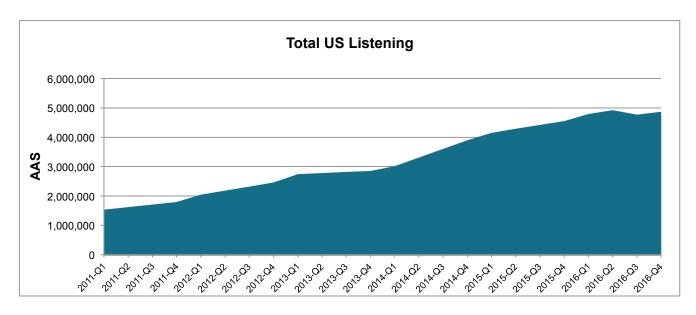

## **Total Listening in October 2016**

All measured clients within the Domestic U.S. reported a total of **4,867,790** Average Active Sessions (AAS) during the Monday - Friday, 6:00AM-8:00PM daypart and **4,015,202** AAS during the Monday - Sunday, 6:00AM-Midnight daypart.