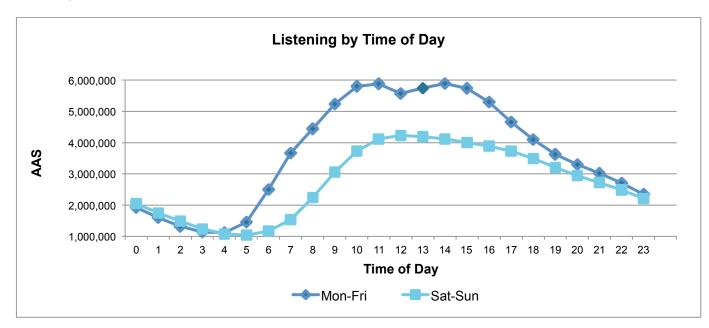

## Listenership by Time of Day for October 2016

Peak hours for streaming audio listening differ between the week and the weekend. From Monday through Friday, listening peaks just before and after lunch, at 11:00am and again at 1:00pm. On the weekends, however, listening is steady between the hours of 11:00am and 1:00pm before gradually declining in the afternoon.