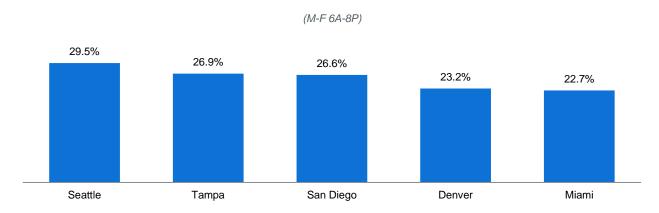

## **Top Markets**

Looking at the top 20 markets, Seattle showed the largest listening gain from December 2015 with a 29.5 percent increase in AAS, followed by Tampa (26.9 percent), San Diego (26.6 percent), Denver (23.2 percent), and Miami (22.7 percent).