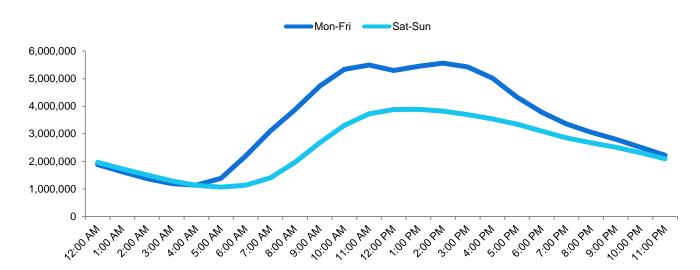

# **Listening by Hour**

The following chart shows hourly listening by AAS broken out by weekday and weekend.

(M-F 6A-8P)