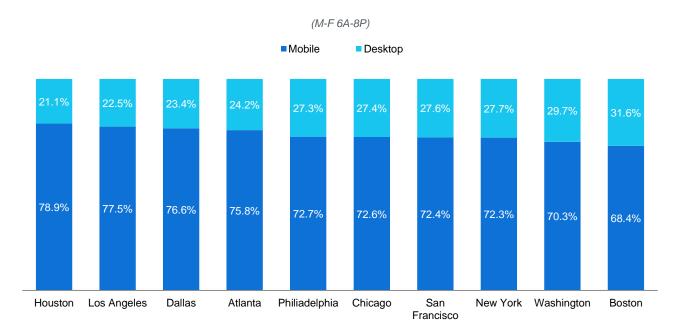

# **Top 10 Markets by Listening Device**

The following chart shows the top 10 markets by AAS broken out by listening device.