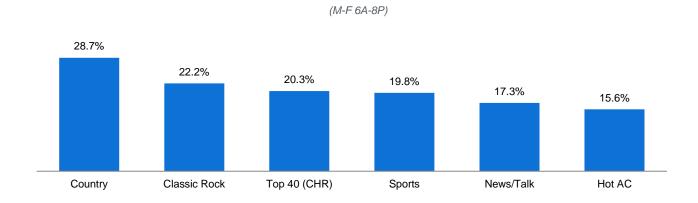

## **Top Formats**

When compared to December 2015, the Country format showed the largest listening gains with a 28.7 percent increase in AAS, followed by Classic Rock (22.2 percent), Top 40 CHR (20.3 percent), Sports (19.8 percent), News/Talk (17.3 percent), and Hot AC (15.6 percent). Many of these formats had changed to the Holiday format in December.