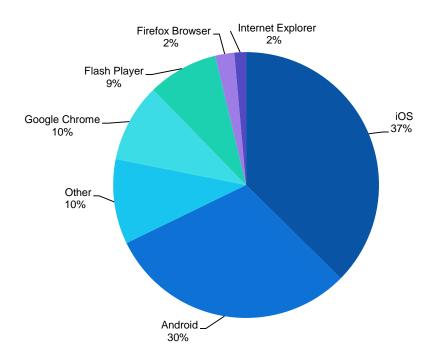

## **Top Devices**

37 percent of listening taking place on an iOS device, followed by Android (30 percent) and Google Chrome (10 percent).

(M-F 6A-8P)