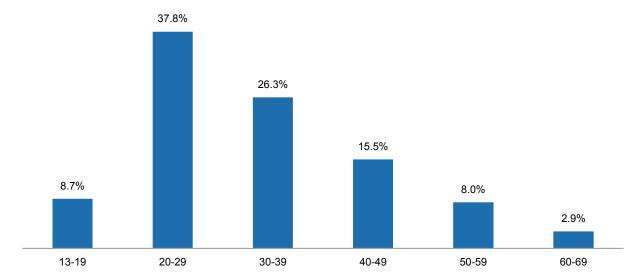

## Listening by Age

During the first nine months of 2015, Millennial listening has far outpaced listening of other generations. Millennial's have accounted for 60.7 percent of all listening, followed by Generation X (28.3 percent) and Baby Boomers (10.0 percent).

(AAS, M-F 6A-8P, January 2015 through September 2015)

The two groups with the most online listening are ages 20-29 (37.8 percent) and 30-39 (26.3 percent).

(AAS, M-F 6A-8P, January 2015 through September 2015)