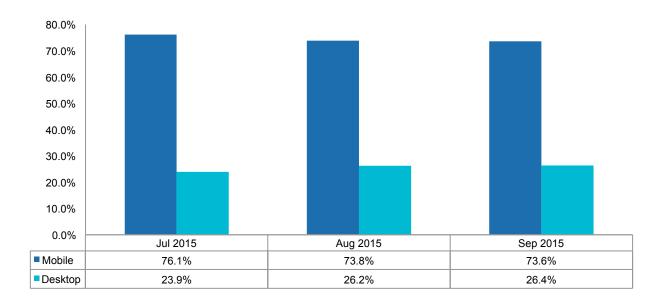

# 3<sup>rd</sup> Quarter Mobile vs. Desktop Breakout

Mobile listening represented 73.6 percent of total listening in September 2015, compared to 26.4 percent on desktop. Mobile listening has come off of July's high as schools get back into session.