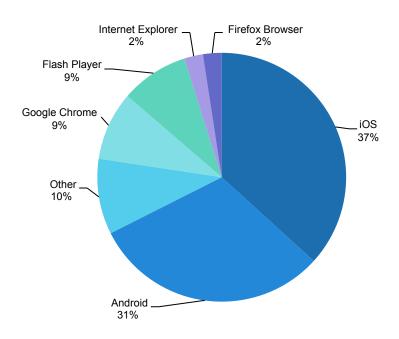

## **Top Devices**

iOS led with 37 percent of listening taking place on an iOS device, followed by Android at 31 percent and Google Chrome and Flash at 9 percent.

(M-F 6A-8P)