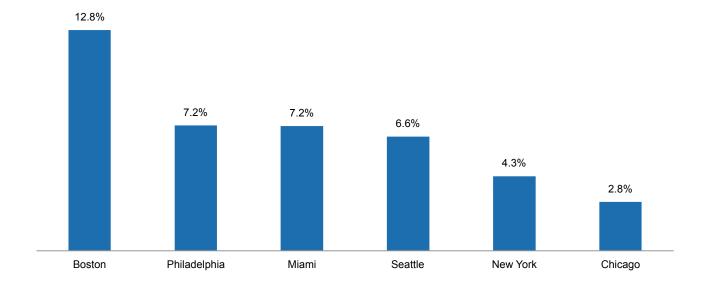

#### **Top Markets**

Looking at the top 20 markets, Boston showed the largest listening gain with a 12.8 percent increase in AAS, followed by Philadelphia, Miami, Seattle, New York, and Chicago.

(M-F 6A-8P, September 2015 vs. August 2015)