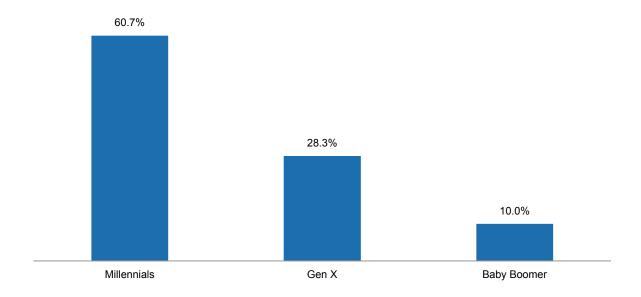

## Listening by Age

During the first nine months of 2015, Millennial listening has far outpaced listening of other generations. Millennial's have accounted for 60.7 percent of all listening, followed by Generation X (28.3 percent) and Baby Boomers (10.0 percent).