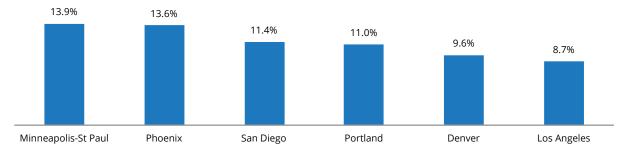

#### Listening by Market

Looking at the top 20 markets, Minneapolis-St. Paul showed the largest listening gain with a 13.9 percent increase in AAS (M-F 6A-8P), followed by Phoenix, San Diego, Portland, Denver, and Los Angeles.