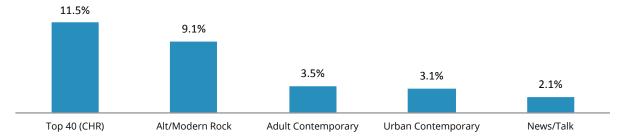

#### **Growth by Format**

Compared to the month prior, the Top 40 (CHR) format showed the largest gains with an 11.5 percent increase in AAS (M-F 6A-8P).

Average Active Sessions (AAS) is the average number of listeners (with duration of at least one minute) during the daypart/time period.