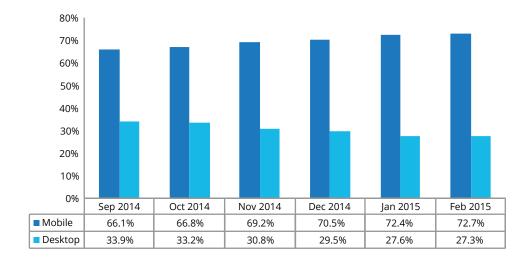

#### **Mobile Trending Up**

Mobile listening represented 72.7 percent (M-F 6A-8P) of total listening in February 2015, compared to 27.3 percent on desktop. Trending for the last six months is charted below.