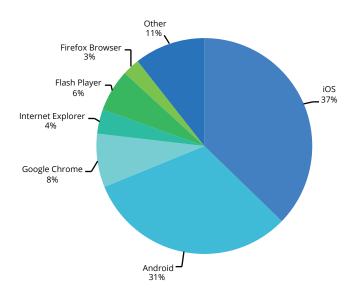

#### **Audio Consumption**

During the M-F 6A-8P daypart, 37 percent of listening took place on an iOS device, followed by Android at 31 percent, Google Chrome at 8 percent, and Flash Player at 6 percent.