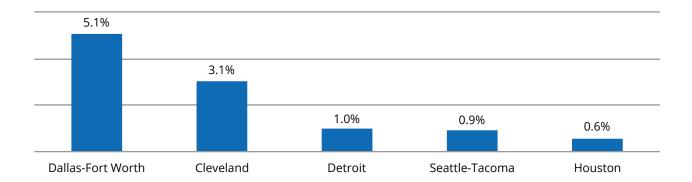

### **Growth by Market**

Within the top 20 markets, Dallas-Fort Worth showed the largest listening gains with a 5.1% increase in AAS from last month (M-F 6A-8P), followed by Cleveland (+3.1%) and Detroit (+1.0%).