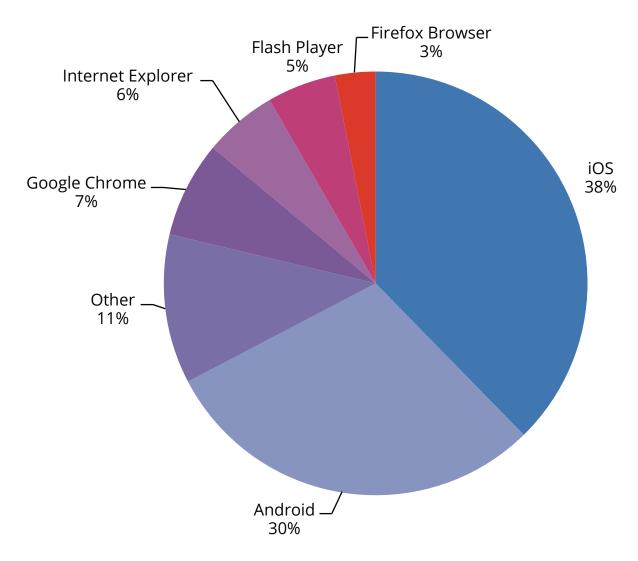

#### **Consumption by Device**

iOS and Android continue to dominate audio consumption when looking at May listening by device, type and browser. Mobile devices made up 68% (up from 63% in April) of the Average Active Sessions (M-SU 6A-Midnight), with 38% of that listening taking place on iOS and 30% taking place on Android.