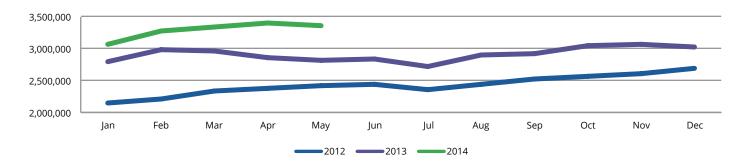

#### Year-Over-Year Growth

Total Listening Hours (All Days, All Times) shows consistent year-over-year growth, with each month following a similar listening pattern as the previous years.

Average Active Sessions during the M-F 6A-8P daypart are also following a similar pattern as in previous years.