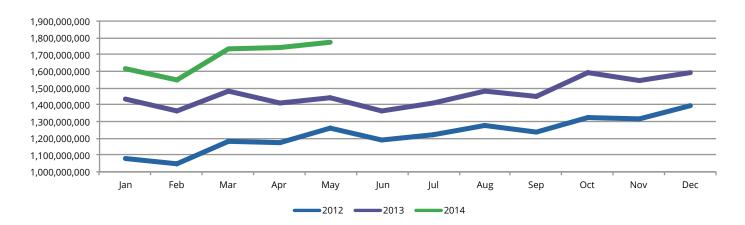

#### Year-Over-Year Growth

Total Listening Hours (All Days, All Times) shows consistent year-over-year growth, with each month following a similar listening pattern as the previous years.

Average Active Sessions during the M-F 6A-8P daypart are also following a similar pattern as in previous years.